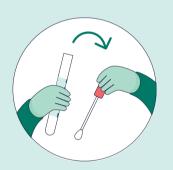

# 5. Complete The sample

Put the sampling stick back in the sample tube immediately after taking the sample.