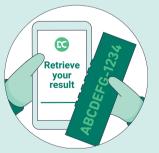

### 2. SAVE YOUR ANALYSIS CODE

6. PACK

in the carton.

THE SAMPLE

Place the sample tube with the sample

This sampling kit contains your analysis code; you will need this code to retrieve your results. Please tear off the analysis code and save it in a secure location.

# 8. RETRIEVING RESULTS

To obtain your results, simply enter your analysis code at <u>dynamiccode.com</u>. Your results will be ready no later than **6 business days** after your sample has arrived at our laboratory. If you would like a notification when your results are ready, you can find more information with your analysis code.