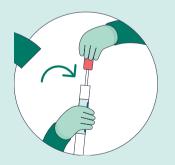

## 3. PREPARATION FOR BUCCAL SAMPLE

Start by rinsing your mouth with water. Turn the cap on the sample tube and take care **NOT** to touch the soft part of the sampling stick.

#### 4. TAKING THE SAMPLE

Rub the soft part of the sampling stick on the inside of your cheek for 3-4 seconds.