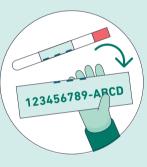

### 2. SAVE YOUR ANALYSIS CODE

6. PACK

in the carton.

THE SAMPLE

Place the sample tube with the sample

This sampling kit contains your analysis code; you will need this code to retrieve your results. Please tear off the analysis code and save it in a secure location.